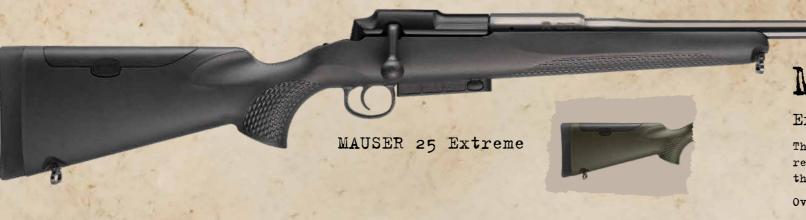

## MAUSER 25 Extreme

Extremely rugged, extremely fast.

The ultra-rugged black polymer stock of the Extreme makes this MAUSER 25 variant an absolutely reliable tool in situations, when the going gets tough and hunter and equipment are pushed to their limits. The Extreme is optionally available with a green stock.

Overall length: 100.5 cm | Weight: approx. 3.2 kg

With the MAUSER 25 Pure, the new and lightning-fast straight-pull rifle presents itself as a true classic sporter made of walnut wood with a straight comb and steep pistol grip.