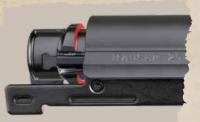

### THE NEW MAUSER 25 AT A GLANCE.

MAUSER 25

2-position safety with tip-to-open function to open the bolt in safe mode.

Straight bolt handle

Detachable single

row polymer

magazine.
Capacity: 3+1

Straight bolt handle ergonomically positioned above the trigger for maximum reloading speed.