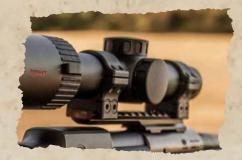

#### Mounts

With the new MAUSER "Single-Base-Mount", you can choose from a large selection of mounts. Besides the innovative fixed mounts for VM and SR rails, we also provide you with adapter rails for picatinny and saddle mounts.

for VM- or SR-rail scopes

Picatinny Rail

30 mm Rings

Every MAUSER 25 is supplied with a single-row, ultra-robust polymer magazine with a capacity of 3 rounds. Spare magazines and a 5 round-magazine are available immediately at your authorised dealer.