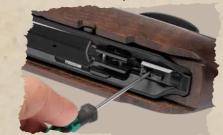

The bolt closes lightning fast and smooth and thanks to the new "MAUSER-Spread-Lock-250" (bolt with two massive locking lugs), it safely locks twice to 125 degrees (250 degrees in total) with 66 mm<sup>2</sup> contact surface (10% more contact than the proven MAUSER 98). Maximum safety thus combines with maximum repeating performance.

The "MAUSER-Spread-Lock-250" locks with two locking lugs on a surface of 66 mm<sup>2</sup> at an angle of twice 125 degrees.

Standard LOP: 359 mm.
Stock length of the
MAUSER 25 Extreme can be
adjusted using spacers
from 349 mm - 399 mm.