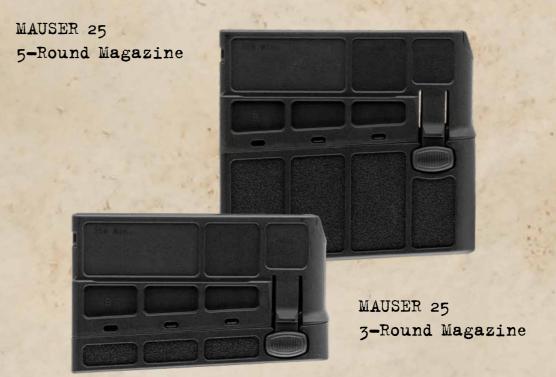

for VM- or SR-rail scopes

Picatinny Rail

30 mm Rings

Every MAUSER 25 is supplied with a single-row, ultra-robust polymer magazine with a capacity of 3 rounds. Spare magazines and a 5 round-magazine are available immediately at your authorised dealer.