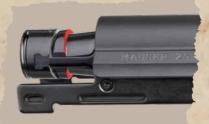

The bolt closes lightning fast and smooth and thanks to the new "MAUSER-Spread-Lock-250" (bolt with two massive locking lugs), it safely locks twice to 125 degrees (250 degrees in total) with 66 mm<sup>2</sup> contact surface (10% more contact than the proven MAUSER 98). Maximum safety thus combines with maximum repeating performance.

The "MAUSER-Spread-Lock-250" locks with two locking lugs on a surface of 66 mm<sup>2</sup> at an angle of twice 125 degrees.

Standard LOP: 359 mm.
Stock length of the
MAUSER 25 Extreme can be
adjusted using spacers
from 349 mm - 399 mm.

Muzzle thread
M15x1