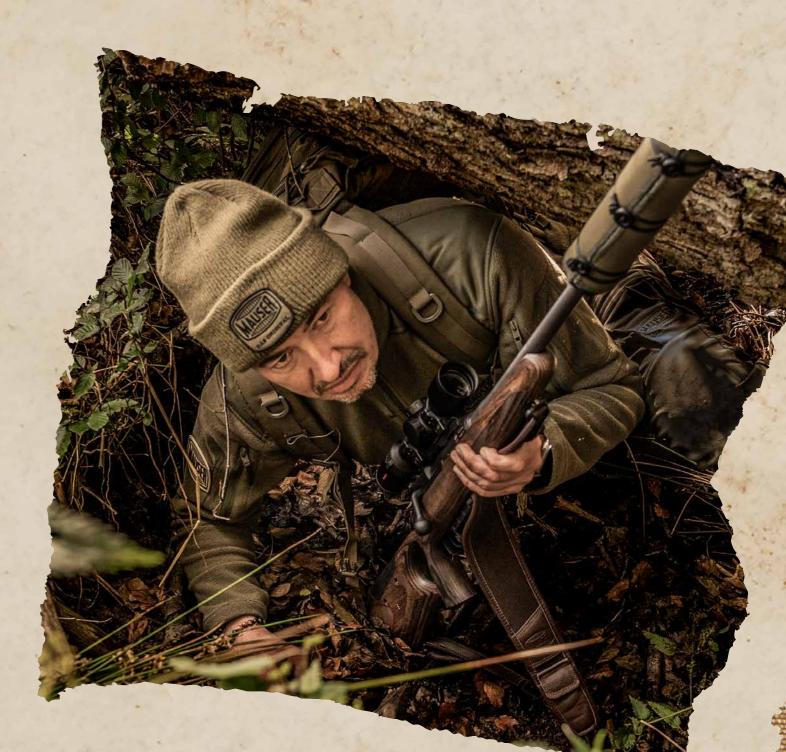

UNPARALLELED SPEED. UNBEATABLE SMOOTHNESS.

Its unique straight pull makes the MAUSER 25 fast and extremely smooth-running. MAUSER defines a completely new level of true straight-pull experience. Without compromise.

#### ABSOLUTELY INTUITIVE. UNCOMPROMISINGLY RELIABLE.

The straight bolt handle is ergonomically positioned above the trigger for fastest repeating without frills. The two-position safety acts directly on the striker and can easily be controlled by hand. Built for intuitive and silent operation. The safety will allow loading and unloading in SAFE MODE.