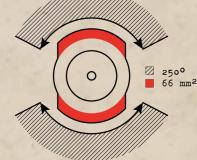

The bolt closes lightning fast and smooth and thanks to the new "MAUSER-Spread-Lock-250" (bolt with two massive locking lugs), it safely locks twice to 125 degrees (250 degrees in total) with 66 mm<sup>2</sup> contact surface (10% more contact than the proven MAUSER 98). Maximum safety thus combines with maximum repeating performance.

The "MAUSER-Spread-Lock-250" locks with two locking lugs on a surface of 66 mm<sup>2</sup> at an angle of twice 125 degrees.

Standard LOP: 359 mm.
Stock length of the
MAUSER 25 Extreme can be
adjusted using spacers
from 349 mm - 399 mm.