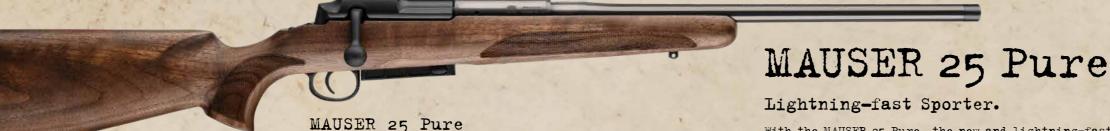

Overall length: 100.5 cm | Weight: approx. 3.2 kg

With the MAUSER 25 Pure, the new and lightning-fast straight-pull rifle presents itself as a true classic sporter made of walnut wood with a straight comb and steep pistol grip.

Overall length: 100 cm | Weight: approx. 3.2 kg